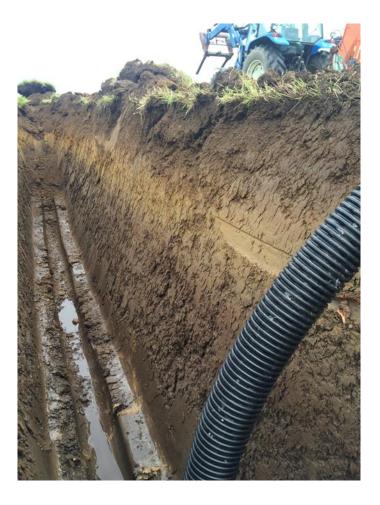

#### Visual Presentation to Support Speaking on Submission 155.

# Coasthaven Farms Lic

## **Paterson Gavara Trust**

COASTHAVE

peakers:

**Barbara Kay Paterson** 

**Cavin Ronald Paterson** 

**Christopher Gavin Paterson** 















#### Comparing the two Soil Maps

**Topoclimate Soils** 

**Remapped Soils** 



















### Phosphorus Loss (Topoclimate vs Remapped)

|             | Total P Lost (kg<br>P/year) | P Lost<br>(kg<br>P/ha) | P Loss on Pasture Block (kg P/ha) |           | Young Grass Block (kg P/ha) |           |
|-------------|-----------------------------|------------------------|-----------------------------------|-----------|-----------------------------|-----------|
|             |                             |                        | Colac                             | Te Waewae | Colac                       | Te Waewae |
| Topoclimate | 409                         | 1.1                    | 1.3                               | 0.5       | 1.1                         | 0.5       |
| Remapped    | 252                         | 0.7                    | 1.3