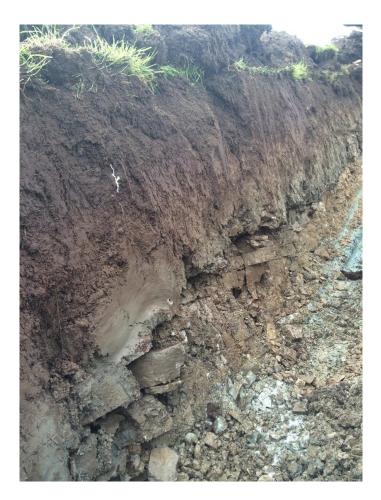

#### Visual Presentation to Support Speaking on Submission 155.

# Coasthaven Farms Lic

## **Paterson Gavara Trust**

COASTHAVE

peakers:

**Barbara Kay Paterson** 

**Cavin Ronald Paterson** 

**Christopher Gavin Paterson** 















#### Comparing the two Soil Maps

**Topoclimate Soils** 

**Remapped Soils** 



















### Phosphorus Loss (Topoclimate vs Remapped)

|             | Total P Lost (kg<br>P/year) | P Lost<br>(kg<br>P/ha) | P Loss on Pasture Block (kg P/ha) |           | Young Grass Block (kg P/ha) |           |
|-------------|-----------------------------|------------------------|-----------------------------------|-----------|-----------------------------|-----------|
|             |                             |                        | Colac                             | Te Waewae | Colac                       | Te Waewae |
| Topoclimate | 409                         | 1.1                    | 1.3                               | 0.5       | 1.1                         | 0.5       |
| Remapped    | 252                         | 0.7                    | 1.3