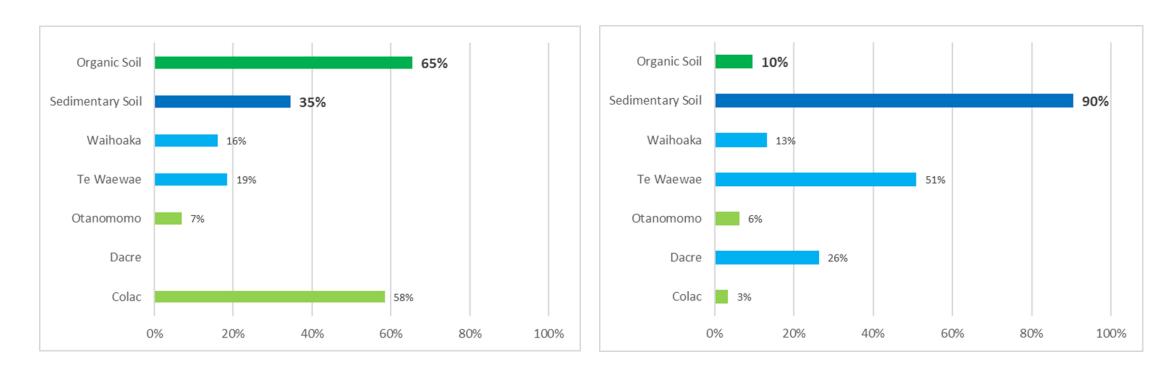

#### Visual Presentation to Support Speaking on Submission 155.

# Coasthaven Farms Lic

## **Paterson Gavara Trust**

COASTHAVE

peakers:

**Barbara Kay Paterson** 

**Cavin Ronald Paterson** 

**Christopher Gavin Paterson** 















#### Comparing the two Soil Maps

**Topoclimate Soils** 

**Remapped Soils** 



















### Phosphorus Loss (Topoclimate vs Remapped)

|             | Total P Lost (kg<br>P/year) | P Lost<br>(kg<br>P/ha) | P Loss on Pasture Block (kg P/ha) |           | Young Grass Block (kg P/ha) |           |
|-------------|-----------------------------|------------------------|-----------------------------------|-----------|-----------------------------|-----------|
|             |                             |                        | Colac                             | Te Waewae | Colac                       | Te Waewae |
| Topoclimate | 409                         | 1.1                    | 1.3                               | 0.5       | 1.1                         | 0.5       |
| Remapped    | 252                         | 0.7                    | 1.3